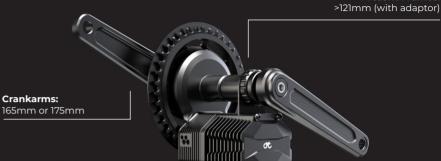

#### STEP 4

**BSA Threaded Frames:** 68-83mm, 100mm, & 120mm

**Chainring:** 34T. 38T. 42T. 50T

Pressfit Frames: