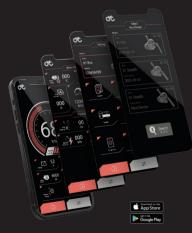

# ᅊᅊᇝᄢ

GET THE CYC RIDE CONTROL MOBILE APP NOW

## STEP 3

Download the CYC Ride Control mobile app