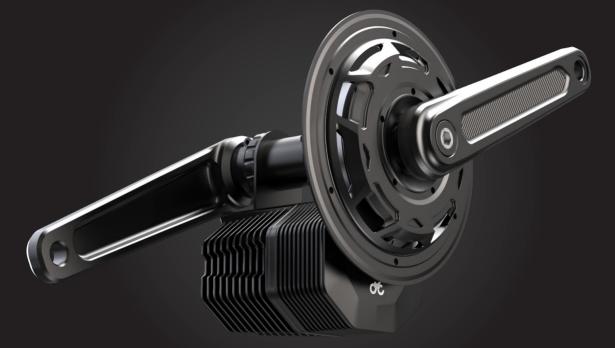

## OPTIONS

- Designed with subtlety to ensure low noise and smooth performance in a compact body
- Advanced torque sensing with ISIS crankset
- Experience revolutionary ebike technology
- All new next generation electronics
- Up to 110N.m. peak torque
- Instant PAS engagement
- Supports 36V 52V
- Rated 750W power